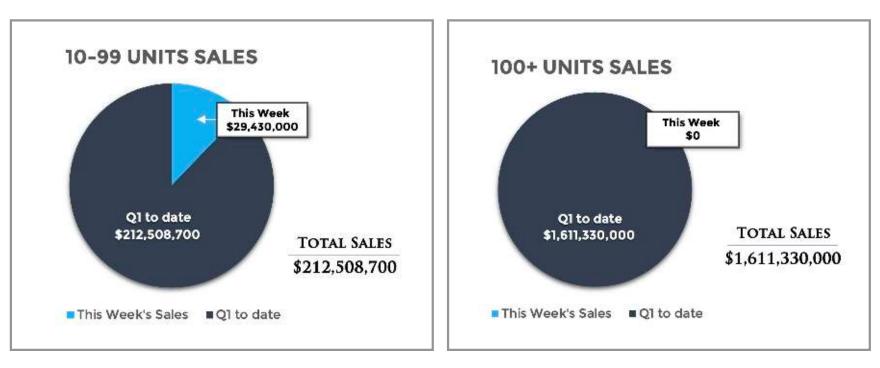

#### For the Week Ending February 25th, 2022

| Property<br>Photo | Property Name<br>Address<br>City                            | No. Units<br>SF | Sale Price<br>Price/SF<br>Avg SF/Unit | Sale Date<br>Year Built | Price/<br>Unit | Unit Mix, % Down<br>Payment, Lender;<br>Previous Sale Date and<br>Amount                                                                                                                       |
|-------------------|-------------------------------------------------------------|-----------------|---------------------------------------|-------------------------|----------------|------------------------------------------------------------------------------------------------------------------------------------------------------------------------------------------------|
|                   | Lin Lor<br>4320 N. 27th Street<br>Phoenix                   | 16<br>14,472    | \$5,800,000<br>\$400.77<br>905 SF     | 2/22/2022<br>1962       | \$362,500      | 4-1/1's, 12 2/1's; New Loan:<br>40% Down; New Loan:<br>CrossFirst Bank; Last Sale:<br>12/2019 \$2,800,000                                                                                      |
|                   | Fifth Street Apartments<br>402-420 W. 5th Street<br>Tempe   | 25<br>12,151    | \$3,000,000<br>\$246.89<br>486 SF     | 2/22/2022<br>1960       | \$120,000      | 25-1/1's; New Loan: Western<br>Alliance; Part of a 2 Acre<br>Purchase for \$12,000,000;<br>To be developed with a 129<br>unit-work force housing<br>project. Last Sale: 12/2005<br>\$1,500,000 |
| THE               | Wilson Street Studios<br>110-114 S. Wilson Street<br>Tempe  | 16<br>5,185     | \$2,800,000<br>\$540.02<br>324 SF     | 2/22/2022<br>1960       | \$175,000      | 16-Studio/1's; Cash Sale; Last<br>Sale: 11/2012 \$550,000                                                                                                                                      |
|                   | Wilson Street Studios<br>110-114 S. Wilson Street<br>Tempe  | 16<br>5,185     | \$3,080,000<br>\$594.02<br>324 SF     | 2/22/2022<br>1960       | \$192,500      | Double Escrow – 25% Down;<br>New Loan: FirstBank; See<br>Above Sale                                                                                                                            |
|                   | Rossmore Apartments<br>6017-6053 N. 61st Avenue<br>Glendale | 26<br>12,892    | \$4,200,000<br>\$325.78<br>496 SF     | 2/24/2022<br>1963       | \$161,538      | 24-1/1's, 2-2/1's; 19% Down;<br>New Loan: FirstBank; Last<br>Sale: 11/2017 \$1,350,000                                                                                                         |
|                   | Casa Brentwood<br>534-540 E. Huntington<br>Drive<br>Tempe   | 20<br>14,216    | \$5,700,000<br>\$400.96<br>711 SF     | 2/24/2022<br>1967       | \$285,000      | 4-1/1's, 16 2/1's; 14% Down;<br>New Loan: Bridgewater<br>Bank; Last Sale: 03/2021<br>\$3,800,000                                                                                               |
|                   | Desert Palms Apartments<br>2539 N. 48th Street<br>Phoenix   | 20<br>15,000    | \$4,850,000<br>\$323.33<br>750 SF     | 2/25/2022<br>1985       | \$242,500      | 20-1/1's; 27% Down; New<br>Loan: Bridgewater Bank;<br>Last Sale: 10/2020 \$2,710,000                                                                                                           |