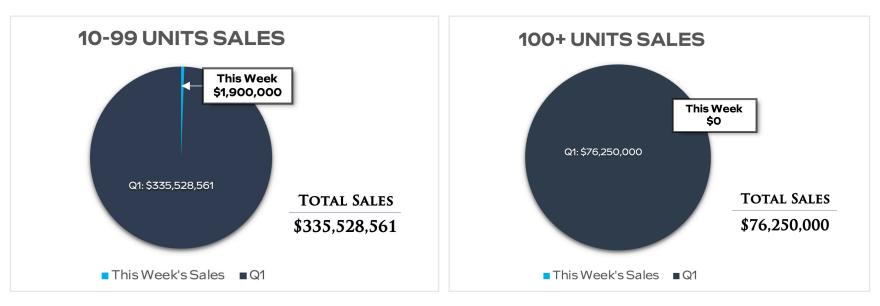

## For the Week Ending February 10th, 2023:

| Property<br>Photo | Property Name<br>Address<br>City        | No. Units<br>SF | Sale Price<br>Price/SF<br>Avg SF/Unit | Sale Date<br>Year Built | Price/Unit | Unit Mix, % Down<br>Payment, Lender;<br>Previous Sale Date &<br>Amount                                 |
|-------------------|-----------------------------------------|-----------------|---------------------------------------|-------------------------|------------|--------------------------------------------------------------------------------------------------------|
|                   | Temple District<br>208 S. Udall<br>Mesa | 12<br>8,439     | \$1,900,000<br>\$225.15<br>703 SF     | 2/10/2023<br>1953       | \$158,333  | 6-1 Bedrooms, 6-1/1's; 30%<br>Down; New Loan: RGE<br>Enterprises Inc.; Last Sale:<br>12/2014 \$630,000 |