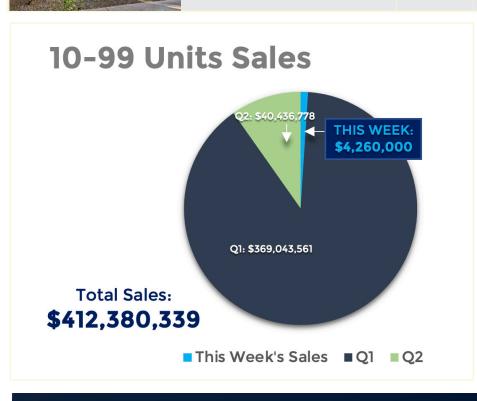

## For the Week Ending May 5th, 2023:

| Property Photo | Property Name<br>Address<br>City                     | No. Units<br>SF | Sale Price<br>Price/SF<br>Avg SF/Unit | Sale Date<br>Year Built | Price/Unit | Unit Mix, % Down<br>Payment, Lender; Previous<br>Sale Date & Amount                       |
|----------------|------------------------------------------------------|-----------------|---------------------------------------|-------------------------|------------|-------------------------------------------------------------------------------------------|
|                | 7120,7125, 7155 N. 66th Drive<br>Glendale            | 12<br>8,366     | \$1,560,000<br>\$186.47<br>697 SF     | 5/2/2023                | \$130,000  | Mix Unknown; 33% Down;<br>Four separate Lend-<br>ers; Last Sale: 2/13/2023<br>\$1,320,000 |
|                | Parkway Apartments<br>6516 N. 17th Avenue<br>Phoenix | 16<br>13,300    | \$2,700,000<br>\$203.01<br>831 SF     | 5/3/2023<br>1964        | \$168,750  | 4-1/1's, 12-2/1's; All Cash;<br>Last Sale: 06/2021<br>\$2,300,000                         |