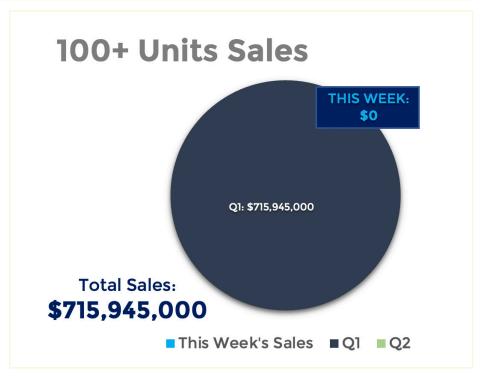

## For the Week Ending May 5th, 2023:

| Property Photo | Property Name<br>Address<br>City                     | No. Units<br>SF | Sale Price<br>Price/SF<br>Avg SF/Unit | Sale Date<br>Year Built | Price/Unit | Unit Mix, % Down<br>Payment, Lender; Previous<br>Sale Date & Amount                       |
|----------------|------------------------------------------------------|-----------------|---------------------------------------|-------------------------|------------|-------------------------------------------------------------------------------------------|
|                | 7120,7125, 7155 N. 66th Drive<br>Glendale            | 12<br>8,366     | \$1,560,000<br>\$186.47<br>697 SF     | 5/2/2023                | \$130,000  | Mix Unknown; 33% Down;<br>Four separate Lend-<br>ers; Last Sale: 2/13/2023<br>\$1,320,000 |
|                | Parkway Apartments<br>6516 N. 17th Avenue<br>Phoenix | 16<br>13,300    | \$2,700,000<br>\$203.01<br>831 SF     | 5/3/2023<br>1964        | \$168,750  | 4-1/1's, 12-2/1's; All Cash;<br>Last Sale: 06/2021<br>\$2,300,000                         |