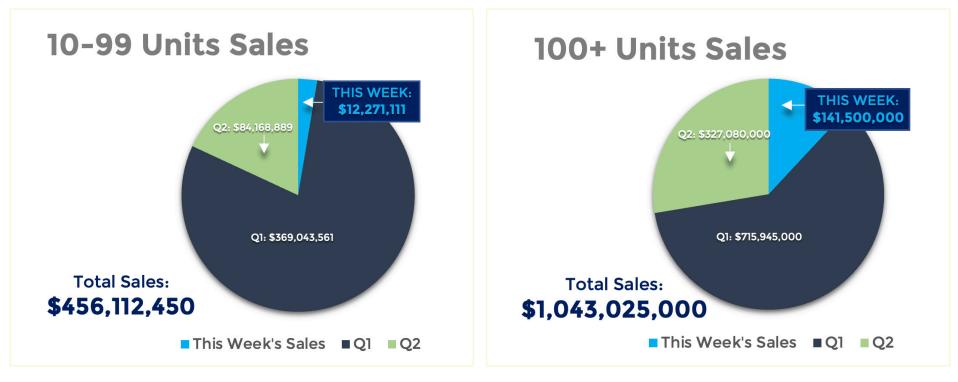

## For the Week Ending June 16th, 2023:

| Property Photo | Property Name<br>Address<br>City                          | No. Units<br>SF    | Sale Price<br>Price/SF<br>Avg SF/Unit | Sale Date<br>Year Built | Price/Unit | Unit Mix, % Down<br>Payment, Lender; Previous<br>Sale Date & Amount                                                                              |
|----------------|-----------------------------------------------------------|--------------------|---------------------------------------|-------------------------|------------|--------------------------------------------------------------------------------------------------------------------------------------------------|
|                | The Aston Scottsdale<br>8688 Raintree Drive<br>Scottsdale | 330<br>316,664     | \$141,500,000<br>\$446.85<br>960 SF   | 6/15/2023<br>2022       | \$428,788  | 208-1/1's, 4-1/1.5's; 104-2/2's,<br>14-3/3's; 15% Down; New<br>Loan: Morgan Stanley; No<br>Prior Sale                                            |
|                | Zen on Baseline<br>6060 E. Baseline Road<br>Mesa          | 20 of 90<br>21,553 | \$10,431,111<br>\$483.97<br>1,078 SF  | 6/14/2023<br>2023       | \$521,556  | Final 20 of 90 Units<br>Purchased in Phases as<br>Units Completed; Mix of<br>2/2's and 3/2's; 53% Down;<br>New Loan: FirstBank; No<br>Prior Sale |
|                | 335-359 S. Williams Street<br>Mesa                        | 12<br>10,344       | \$1,840,000<br>\$177.88<br>862 SF     | 6/12/2023<br>1982; 2004 | \$153,333  | 12-2/1's; 30% Down; New<br>Loan: Western State<br>Bank; Last Sale: 09/2022<br>\$2,220,000                                                        |