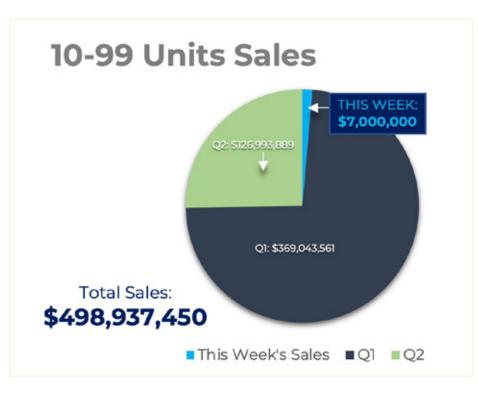

## For the Week Ending July 14th, 2023:

| Property Photo | Property Name<br>Address<br>City                         | No. Units<br>SF | Sale Price<br>Price/SF<br>Avg SF/Unit | Sale Date<br>Year Built | Price/Unit | Unit Mix, % Down<br>Payment, Lender; Previous<br>Sale Date & Amount                        |
|----------------|----------------------------------------------------------|-----------------|---------------------------------------|-------------------------|------------|--------------------------------------------------------------------------------------------|
|                | Silver Oaks Apartments<br>5510 N. 35th Avenue<br>Phoenix | 36<br>30,762    | \$7,000,000<br>\$235.29<br>826 SF     | 7/14/2023<br>1959       | \$194,444  | 26-2/1's, 10-3/1's; 44%<br>Down; New Fannie Mae<br>Loan: Last Sale: 10/2020<br>\$5,350,000 |