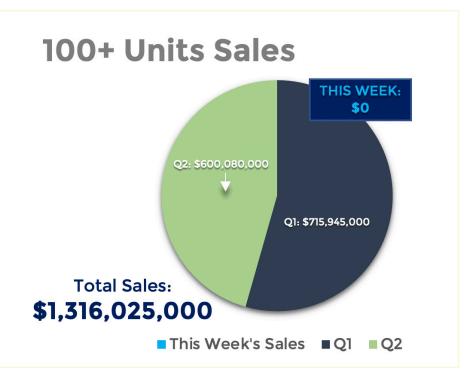

## For the Week Ending July 21st, 2023:

| Property Photo                                                                                                                                                                                                                                                                                                                                                                                                                                                                                                                                                                                                                                                                                                                                                                                                                                                                                                                                                                                                                                                                                                                                                                                                                                                                                                                                                                                                                                                                                                                                                                                                                                                                                                                                                                                                                                                                                                                                                                                                                                                                                                                 | Property Name<br>Address<br>City                                                 | No. Units<br>SF | Sale Price<br>Price/SF<br>Avg SF/Unit | Sale Date<br>Year Built | Price/Unit | Unit Mix, % Down<br>Payment, Lender; Previous<br>Sale Date & Amount                                                                                  |
|--------------------------------------------------------------------------------------------------------------------------------------------------------------------------------------------------------------------------------------------------------------------------------------------------------------------------------------------------------------------------------------------------------------------------------------------------------------------------------------------------------------------------------------------------------------------------------------------------------------------------------------------------------------------------------------------------------------------------------------------------------------------------------------------------------------------------------------------------------------------------------------------------------------------------------------------------------------------------------------------------------------------------------------------------------------------------------------------------------------------------------------------------------------------------------------------------------------------------------------------------------------------------------------------------------------------------------------------------------------------------------------------------------------------------------------------------------------------------------------------------------------------------------------------------------------------------------------------------------------------------------------------------------------------------------------------------------------------------------------------------------------------------------------------------------------------------------------------------------------------------------------------------------------------------------------------------------------------------------------------------------------------------------------------------------------------------------------------------------------------------------|----------------------------------------------------------------------------------|-----------------|---------------------------------------|-------------------------|------------|------------------------------------------------------------------------------------------------------------------------------------------------------|
| A CONTRACTOR OF THE PARTY OF TH | Country Manor<br>16821 N. 26th Street<br>Phoenix                                 | 14<br>8,820     | \$2,250,000<br>\$255.10<br>630 SF     | 7/21/2023<br>1980       | \$160,714  | 10-1/1's, 4-2/1's; 37% Down;<br>New Loan: American<br>Federal Credit Union; Last<br>Sale: 07/2022 \$2,250,000                                        |
|                                                                                                                                                                                                                                                                                                                                                                                                                                                                                                                                                                                                                                                                                                                                                                                                                                                                                                                                                                                                                                                                                                                                                                                                                                                                                                                                                                                                                                                                                                                                                                                                                                                                                                                                                                                                                                                                                                                                                                                                                                                                                                                                | Method First Avenue<br>707-731 W. 1st Avenue<br>Mesa                             | 20<br>16,320    | \$4,800,000<br>\$294.12<br>816 SF     | 7/20/2023<br>1984; 2022 | \$240,000  | 10-2/1's, 10-2/1.5's; 31%<br>Down; New Loan:<br>Lument; Last Sale: 11/2021<br>\$3,640,000                                                            |
|                                                                                                                                                                                                                                                                                                                                                                                                                                                                                                                                                                                                                                                                                                                                                                                                                                                                                                                                                                                                                                                                                                                                                                                                                                                                                                                                                                                                                                                                                                                                                                                                                                                                                                                                                                                                                                                                                                                                                                                                                                                                                                                                | The Muse at Tempe<br>1020 E. Spence Avenue<br>Tempe                              | 16<br>40,640    | \$10,000,000<br>\$246.06<br>2,540 SF  | 7/18/2023<br>2022/2023  | \$625,000  | All 3/2.5's; Cash Sale; No<br>Prior Sale                                                                                                             |
|                                                                                                                                                                                                                                                                                                                                                                                                                                                                                                                                                                                                                                                                                                                                                                                                                                                                                                                                                                                                                                                                                                                                                                                                                                                                                                                                                                                                                                                                                                                                                                                                                                                                                                                                                                                                                                                                                                                                                                                                                                                                                                                                | Arizona Retirement Home of<br>Scottsdale<br>7310-7312 E. Palm Lane<br>Scottsdale | 60<br>28,000    | \$6,615,000<br>\$236.25<br>467 SF     | 7/17/2023<br>1987       | \$140,745  | All Studios; 2% Down; New<br>Loan: \$8,049,000; Arizona<br>Industrial Development<br>Authority Bond; Last Sale:<br>05/1986 \$103,220 (Land,<br>only) |