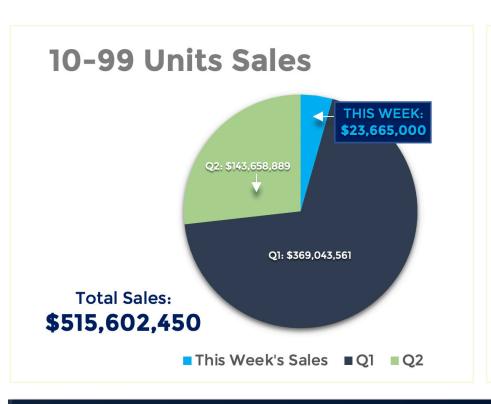

## For the Week Ending July 21st, 2023:

| Property Photo                                                                                                                                                                                                                                                                                                                                                                                                                                                                                                                                                                                                                                                                                                                                                                                                                                                                                                                                                                                                                                                                                                                                                                                                                                                                                                                                                                                                                                                                                                                                                                                                                                                                                                                                                                                                                                                                                                                                                                                                                                                                                                                 | Property Name<br>Address<br>City                                                 | No. Units<br>SF | Sale Price<br>Price/SF<br>Avg SF/Unit | Sale Date<br>Year Built | Price/Unit | Unit Mix, % Down<br>Payment, Lender; Previous<br>Sale Date & Amount                                                                                  |
|--------------------------------------------------------------------------------------------------------------------------------------------------------------------------------------------------------------------------------------------------------------------------------------------------------------------------------------------------------------------------------------------------------------------------------------------------------------------------------------------------------------------------------------------------------------------------------------------------------------------------------------------------------------------------------------------------------------------------------------------------------------------------------------------------------------------------------------------------------------------------------------------------------------------------------------------------------------------------------------------------------------------------------------------------------------------------------------------------------------------------------------------------------------------------------------------------------------------------------------------------------------------------------------------------------------------------------------------------------------------------------------------------------------------------------------------------------------------------------------------------------------------------------------------------------------------------------------------------------------------------------------------------------------------------------------------------------------------------------------------------------------------------------------------------------------------------------------------------------------------------------------------------------------------------------------------------------------------------------------------------------------------------------------------------------------------------------------------------------------------------------|----------------------------------------------------------------------------------|-----------------|---------------------------------------|-------------------------|------------|------------------------------------------------------------------------------------------------------------------------------------------------------|
| A CONTRACTOR OF THE PARTY OF TH | Country Manor<br>16821 N. 26th Street<br>Phoenix                                 | 14<br>8,820     | \$2,250,000<br>\$255.10<br>630 SF     | 7/21/2023<br>1980       | \$160,714  | 10-1/1's, 4-2/1's; 37% Down;<br>New Loan: American<br>Federal Credit Union; Last<br>Sale: 07/2022 \$2,250,000                                        |
|                                                                                                                                                                                                                                                                                                                                                                                                                                                                                                                                                                                                                                                                                                                                                                                                                                                                                                                                                                                                                                                                                                                                                                                                                                                                                                                                                                                                                                                                                                                                                                                                                                                                                                                                                                                                                                                                                                                                                                                                                                                                                                                                | Method First Avenue<br>707-731 W. 1st Avenue<br>Mesa                             | 20<br>16,320    | \$4,800,000<br>\$294.12<br>816 SF     | 7/20/2023<br>1984; 2022 | \$240,000  | 10-2/1's, 10-2/1.5's; 31%<br>Down; New Loan:<br>Lument; Last Sale: 11/2021<br>\$3,640,000                                                            |
|                                                                                                                                                                                                                                                                                                                                                                                                                                                                                                                                                                                                                                                                                                                                                                                                                                                                                                                                                                                                                                                                                                                                                                                                                                                                                                                                                                                                                                                                                                                                                                                                                                                                                                                                                                                                                                                                                                                                                                                                                                                                                                                                | The Muse at Tempe<br>1020 E. Spence Avenue<br>Tempe                              | 16<br>40,640    | \$10,000,000<br>\$246.06<br>2,540 SF  | 7/18/2023<br>2022/2023  | \$625,000  | All 3/2.5's; Cash Sale; No<br>Prior Sale                                                                                                             |
|                                                                                                                                                                                                                                                                                                                                                                                                                                                                                                                                                                                                                                                                                                                                                                                                                                                                                                                                                                                                                                                                                                                                                                                                                                                                                                                                                                                                                                                                                                                                                                                                                                                                                                                                                                                                                                                                                                                                                                                                                                                                                                                                | Arizona Retirement Home of<br>Scottsdale<br>7310-7312 E. Palm Lane<br>Scottsdale | 60<br>28,000    | \$6,615,000<br>\$236.25<br>467 SF     | 7/17/2023<br>1987       | \$140,745  | All Studios; 2% Down; New<br>Loan: \$8,049,000; Arizona<br>Industrial Development<br>Authority Bond; Last Sale:<br>05/1986 \$103,220 (Land,<br>only) |