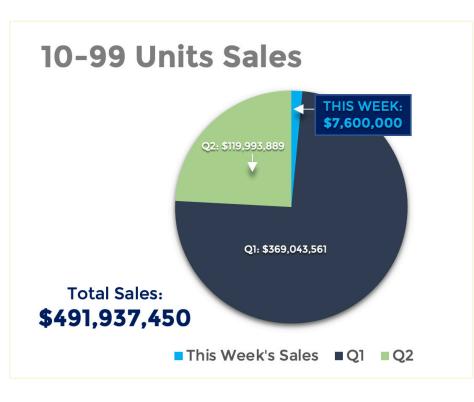

## For the Week Ending July 7th, 2023:

| Property Photo | Property Name<br>Address<br>City                | No. Units<br>SF | Sale Price<br>Price/SF<br>Avg SF/Unit | Sale Date<br>Year Built | Price/Unit | Unit Mix, % Down<br>Payment, Lender; Previous<br>Sale Date & Amount                            |
|----------------|-------------------------------------------------|-----------------|---------------------------------------|-------------------------|------------|------------------------------------------------------------------------------------------------|
|                | Element on 5th<br>1422 N. 5th Street<br>Phoenix | 36<br>22,500    | \$7,600,000<br>\$337.78<br>625 SF     | 7/7/2023<br>1961        | \$211,111  | 34-1/1's; 25% Down; New<br>Loan: Enterprise Bank &<br>Trust; Last Sale: 09/2020<br>\$5,050,000 |