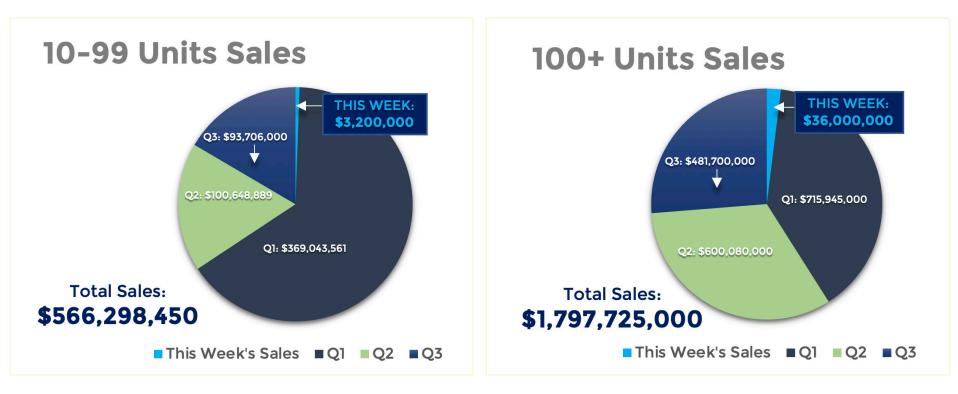

## For the Week Ending September 1st, 2023:

| Property Photo | Property Name<br>Address<br>City                                 | No. Units<br>SF | Sale Price<br>Price/SF<br>Avg SF/Unit | Sale Date<br>Year Built  | Price/Unit | Unit Mix, % Down<br>Payment, Lender; Previous<br>Sale Date & Amount                                                 |
|----------------|------------------------------------------------------------------|-----------------|---------------------------------------|--------------------------|------------|---------------------------------------------------------------------------------------------------------------------|
|                | Northerly Apartments<br>17602 N. Cave Creek Road<br>Phoenix      | 165<br>113,400  | \$36,000,000<br>\$317.46<br>687 SF    | 8/31/2023<br>1985   2021 | \$218,182  | 24-Studios, 72-1/1's, 69-<br>2/2's; 40% Down; New<br>Loan: Northmarq<br>Capital; Last Sale: 12/2021<br>\$42,300,000 |
|                | Desert Green Apartments<br>16243-16401 N. 31st Street<br>Phoenix | 16<br>9,984     | \$3,200,000<br>\$320.51<br>624 SF     | 8/28/2023<br>1981        | \$200,000  | 16-2/1's; 36% Down;<br>New Freddie Mac Loan;<br>05/2023; Last Sale: 11/2021<br>\$2,500,000                          |