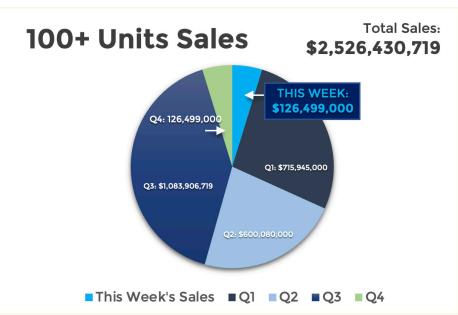

## For the Week Ending October 13th, 2023:

| Property Photo                                                                                                                                                                                                                                                                                                                                                                                                                                                                                                                                                                                                                                                                                                                                                                                                                                                                                                                                                                                                                                                                                                                                                                                                                                                                                                                                                                                                                                                                                                                                                                                                                                                                                                                                                                                                                                                                                                                                                                                                                                                                                                                 | Property Name<br>Address<br>City                                                           | No. Units<br>SF | Sale Price<br>Price/SF<br>Avg SF/Unit | Sale Date<br>Year Built | Price/Unit | Unit Mix, % Down<br>Payment, Lender; Previous<br>Sale Date & Amount                          |
|--------------------------------------------------------------------------------------------------------------------------------------------------------------------------------------------------------------------------------------------------------------------------------------------------------------------------------------------------------------------------------------------------------------------------------------------------------------------------------------------------------------------------------------------------------------------------------------------------------------------------------------------------------------------------------------------------------------------------------------------------------------------------------------------------------------------------------------------------------------------------------------------------------------------------------------------------------------------------------------------------------------------------------------------------------------------------------------------------------------------------------------------------------------------------------------------------------------------------------------------------------------------------------------------------------------------------------------------------------------------------------------------------------------------------------------------------------------------------------------------------------------------------------------------------------------------------------------------------------------------------------------------------------------------------------------------------------------------------------------------------------------------------------------------------------------------------------------------------------------------------------------------------------------------------------------------------------------------------------------------------------------------------------------------------------------------------------------------------------------------------------|--------------------------------------------------------------------------------------------|-----------------|---------------------------------------|-------------------------|------------|----------------------------------------------------------------------------------------------|
| ADMINIST. SECOND | Brix Warehouse District<br>fka Alta Warehouse District<br>402 W. Lincoln Street<br>Phoenix | 300<br>354,628  | \$81,999,000<br>\$231.23<br>1,182 SF  | 10/13/2023<br>2021      | \$273,330  | 201-1/1's, 95-2/2's, 4-3/2's;<br>42% Down; New Loan:<br>Resolution Life; No Prior<br>Sale    |
|                                                                                                                                                                                                                                                                                                                                                                                                                                                                                                                                                                                                                                                                                                                                                                                                                                                                                                                                                                                                                                                                                                                                                                                                                                                                                                                                                                                                                                                                                                                                                                                                                                                                                                                                                                                                                                                                                                                                                                                                                                                                                                                                | Trails at Harris Apartments<br>1653 S. Harris Drive<br>Mesa                                | 209<br>155,179  | \$44,500,000<br>\$286.77<br>743 SF    | 10/12/2023<br>1983      | \$212,919  | 111-1/1's, 98-2/2's; 37%<br>Down; New Fannie Mae<br>Loan; Last Sale: 02/2018<br>\$22,100,000 |