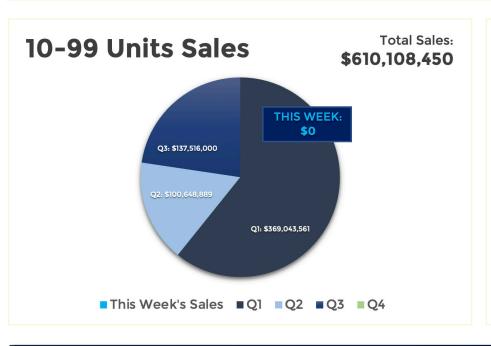

## For the Week Ending October 13th, 2023:

| Property Photo                                                                                                                                                                                                                                                                                                                                                                                                                                                                                                                                                                                                                                                                                                                                                                                                                                                                                                                                                                                                                                                                                                                                                                                                                                                                                                                                                                                                                                                                                                                                                                                                                                                                                                                                                                                                                                                                                                                                                                                                                                                                                                                 | Property Name<br>Address<br>City                                                           | No. Units<br>SF | Sale Price<br>Price/SF<br>Avg SF/Unit | Sale Date<br>Year Built | Price/Unit | Unit Mix, % Down<br>Payment, Lender; Previous<br>Sale Date & Amount                          |
|--------------------------------------------------------------------------------------------------------------------------------------------------------------------------------------------------------------------------------------------------------------------------------------------------------------------------------------------------------------------------------------------------------------------------------------------------------------------------------------------------------------------------------------------------------------------------------------------------------------------------------------------------------------------------------------------------------------------------------------------------------------------------------------------------------------------------------------------------------------------------------------------------------------------------------------------------------------------------------------------------------------------------------------------------------------------------------------------------------------------------------------------------------------------------------------------------------------------------------------------------------------------------------------------------------------------------------------------------------------------------------------------------------------------------------------------------------------------------------------------------------------------------------------------------------------------------------------------------------------------------------------------------------------------------------------------------------------------------------------------------------------------------------------------------------------------------------------------------------------------------------------------------------------------------------------------------------------------------------------------------------------------------------------------------------------------------------------------------------------------------------|--------------------------------------------------------------------------------------------|-----------------|---------------------------------------|-------------------------|------------|----------------------------------------------------------------------------------------------|
| ADMINIST. SECOND | Brix Warehouse District<br>fka Alta Warehouse District<br>402 W. Lincoln Street<br>Phoenix | 300<br>354,628  | \$81,999,000<br>\$231.23<br>1,182 SF  | 10/13/2023<br>2021      | \$273,330  | 201-1/1's, 95-2/2's, 4-3/2's;<br>42% Down; New Loan:<br>Resolution Life; No Prior<br>Sale    |
|                                                                                                                                                                                                                                                                                                                                                                                                                                                                                                                                                                                                                                                                                                                                                                                                                                                                                                                                                                                                                                                                                                                                                                                                                                                                                                                                                                                                                                                                                                                                                                                                                                                                                                                                                                                                                                                                                                                                                                                                                                                                                                                                | Trails at Harris Apartments<br>1653 S. Harris Drive<br>Mesa                                | 209<br>155,179  | \$44,500,000<br>\$286.77<br>743 SF    | 10/12/2023<br>1983      | \$212,919  | 111-1/1's, 98-2/2's; 37%<br>Down; New Fannie Mae<br>Loan; Last Sale: 02/2018<br>\$22,100,000 |