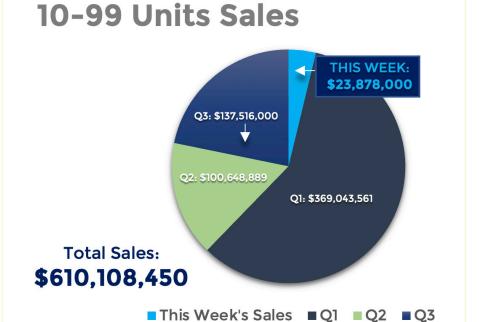

## FRITZ-SALAZAR / RITCHIE TEAM

Multifamily Weekly Sales Report

For the Week Ending September 29th, 2023:

| Tof the Week Ending September 25th, 2025.                                                                                                                                                                                                                                                                                                                                                                                                                                                                                                                                                                                                                                                                                                                                                                                                                                                                                                                                                                                                                                                                                                                                                                                                                                                                                                                                                                                                                                                                                                                                                                                                                                                                                                                                                                                                                                                                                                                                                                                                                                                                                      |                                                                              |                 |                                       |                         |            |                                                                                                                              |
|--------------------------------------------------------------------------------------------------------------------------------------------------------------------------------------------------------------------------------------------------------------------------------------------------------------------------------------------------------------------------------------------------------------------------------------------------------------------------------------------------------------------------------------------------------------------------------------------------------------------------------------------------------------------------------------------------------------------------------------------------------------------------------------------------------------------------------------------------------------------------------------------------------------------------------------------------------------------------------------------------------------------------------------------------------------------------------------------------------------------------------------------------------------------------------------------------------------------------------------------------------------------------------------------------------------------------------------------------------------------------------------------------------------------------------------------------------------------------------------------------------------------------------------------------------------------------------------------------------------------------------------------------------------------------------------------------------------------------------------------------------------------------------------------------------------------------------------------------------------------------------------------------------------------------------------------------------------------------------------------------------------------------------------------------------------------------------------------------------------------------------|------------------------------------------------------------------------------|-----------------|---------------------------------------|-------------------------|------------|------------------------------------------------------------------------------------------------------------------------------|
| Property Photo                                                                                                                                                                                                                                                                                                                                                                                                                                                                                                                                                                                                                                                                                                                                                                                                                                                                                                                                                                                                                                                                                                                                                                                                                                                                                                                                                                                                                                                                                                                                                                                                                                                                                                                                                                                                                                                                                                                                                                                                                                                                                                                 | Property Name<br>Address<br>City                                             | No. Units<br>SF | Sale Price<br>Price/SF<br>Avg SF/Unit | Sale Date<br>Year Built | Price/Unit | Unit Mix, % Down<br>Payment, Lender; Previous<br>Sale Date & Amount                                                          |
| DISTRICT AT SCOTISDALE                                                                                                                                                                                                                                                                                                                                                                                                                                                                                                                                                                                                                                                                                                                                                                                                                                                                                                                                                                                                                                                                                                                                                                                                                                                                                                                                                                                                                                                                                                                                                                                                                                                                                                                                                                                                                                                                                                                                                                                                                                                                                                         | The District at Scottsdale<br>15446 N. Greenway-Hayden<br>Loop<br>Scottsdale | 332<br>382,378  | \$161,500,000<br>\$422.36<br>1,152 SF | 9/29/2023<br>2019       | \$486,446  | 192-1/1's, 140-2/2's; 48%<br>Down; New Loan:<br>MetLife; Last Sale: 07/2021<br>\$150,500,000                                 |
|                                                                                                                                                                                                                                                                                                                                                                                                                                                                                                                                                                                                                                                                                                                                                                                                                                                                                                                                                                                                                                                                                                                                                                                                                                                                                                                                                                                                                                                                                                                                                                                                                                                                                                                                                                                                                                                                                                                                                                                                                                                                                                                                | Villas at Montebella<br>10860 N. 85th Avenue<br>Peoria                       | 100<br>71,180   | \$18,500,000<br>\$259.90<br>712 SF    | 9/29/2023<br>1975       | \$185,000  | 20-1/1's, 80-2/1's; 35%<br>Down; New Loan: Fannie<br>Mae; Last Sale: 04/2021<br>\$15,000,000                                 |
|                                                                                                                                                                                                                                                                                                                                                                                                                                                                                                                                                                                                                                                                                                                                                                                                                                                                                                                                                                                                                                                                                                                                                                                                                                                                                                                                                                                                                                                                                                                                                                                                                                                                                                                                                                                                                                                                                                                                                                                                                                                                                                                                | Lumina at Mountain Vista<br>1224 S. Signal Butte Road<br>Mesa                | 300<br>276,180  | \$84,250,000<br>\$305.05<br>921 SF    | 9/27/2023<br>2023       | \$280,833  | 156-1/1's, 126-2/2's, 18-3/2's;<br>New Fannie Mae Loan; No<br>Prior Sale                                                     |
| JAMES TO A STATE OF THE STATE O | The James<br>3524 N. Miller Road<br>Scottsdale                               | 28<br>24,500    | \$8,950,000<br>\$365.31<br>875 SF     | 9/27/2023<br>1958       | \$319,643  | Renovated; 28-2/1's; 32%<br>Down; New Loan: Securi-<br>ty Service Federal Credit<br>Union; Last Sale: 04/2021<br>\$6,725,000 |
|                                                                                                                                                                                                                                                                                                                                                                                                                                                                                                                                                                                                                                                                                                                                                                                                                                                                                                                                                                                                                                                                                                                                                                                                                                                                                                                                                                                                                                                                                                                                                                                                                                                                                                                                                                                                                                                                                                                                                                                                                                                                                                                                | Village Crossing at Broadway<br>3165 E. Broadway Road<br>Mesa                | 36<br>54,000    | \$14,928,000<br>\$276.44<br>1,500 SF  | 9/26/2023<br>2022       | \$414,667  | 35-3/2's, 1-3/2.5; 45%<br>Down; New Loan: Arizona<br>Financial Credit Union; No<br>Prior Sale                                |