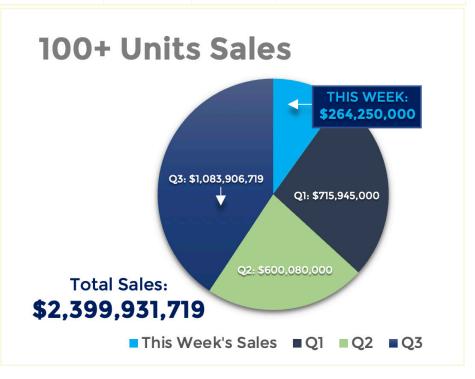

## FRITZ-SALAZAR / RITCHIE TEAM

Multifamily Weekly Sales Report

For the Week Ending September 29th, 2023:

| Tof the Week Ending September 25th, 2025.                                                                                                                                                                                                                                                                                                                                                                                                                                                                                                                                                                                                                                                                                                                                                                                                                                                                                                                                                                                                                                                                                                                                                                                                                                                                                                                                                                                                                                                                                                                                                                                                                                                                                                                                                                                                                                                                                                                                                                                                                                                                                      |                                                                              |                 |                                       |                         |            |                                                                                                                              |
|--------------------------------------------------------------------------------------------------------------------------------------------------------------------------------------------------------------------------------------------------------------------------------------------------------------------------------------------------------------------------------------------------------------------------------------------------------------------------------------------------------------------------------------------------------------------------------------------------------------------------------------------------------------------------------------------------------------------------------------------------------------------------------------------------------------------------------------------------------------------------------------------------------------------------------------------------------------------------------------------------------------------------------------------------------------------------------------------------------------------------------------------------------------------------------------------------------------------------------------------------------------------------------------------------------------------------------------------------------------------------------------------------------------------------------------------------------------------------------------------------------------------------------------------------------------------------------------------------------------------------------------------------------------------------------------------------------------------------------------------------------------------------------------------------------------------------------------------------------------------------------------------------------------------------------------------------------------------------------------------------------------------------------------------------------------------------------------------------------------------------------|------------------------------------------------------------------------------|-----------------|---------------------------------------|-------------------------|------------|------------------------------------------------------------------------------------------------------------------------------|
| Property Photo                                                                                                                                                                                                                                                                                                                                                                                                                                                                                                                                                                                                                                                                                                                                                                                                                                                                                                                                                                                                                                                                                                                                                                                                                                                                                                                                                                                                                                                                                                                                                                                                                                                                                                                                                                                                                                                                                                                                                                                                                                                                                                                 | Property Name<br>Address<br>City                                             | No. Units<br>SF | Sale Price<br>Price/SF<br>Avg SF/Unit | Sale Date<br>Year Built | Price/Unit | Unit Mix, % Down<br>Payment, Lender; Previous<br>Sale Date & Amount                                                          |
| DISTRICT AT SCOTISDALE                                                                                                                                                                                                                                                                                                                                                                                                                                                                                                                                                                                                                                                                                                                                                                                                                                                                                                                                                                                                                                                                                                                                                                                                                                                                                                                                                                                                                                                                                                                                                                                                                                                                                                                                                                                                                                                                                                                                                                                                                                                                                                         | The District at Scottsdale<br>15446 N. Greenway-Hayden<br>Loop<br>Scottsdale | 332<br>382,378  | \$161,500,000<br>\$422.36<br>1,152 SF | 9/29/2023<br>2019       | \$486,446  | 192-1/1's, 140-2/2's; 48%<br>Down; New Loan:<br>MetLife; Last Sale: 07/2021<br>\$150,500,000                                 |
|                                                                                                                                                                                                                                                                                                                                                                                                                                                                                                                                                                                                                                                                                                                                                                                                                                                                                                                                                                                                                                                                                                                                                                                                                                                                                                                                                                                                                                                                                                                                                                                                                                                                                                                                                                                                                                                                                                                                                                                                                                                                                                                                | Villas at Montebella<br>10860 N. 85th Avenue<br>Peoria                       | 100<br>71,180   | \$18,500,000<br>\$259.90<br>712 SF    | 9/29/2023<br>1975       | \$185,000  | 20-1/1's, 80-2/1's; 35%<br>Down; New Loan: Fannie<br>Mae; Last Sale: 04/2021<br>\$15,000,000                                 |
|                                                                                                                                                                                                                                                                                                                                                                                                                                                                                                                                                                                                                                                                                                                                                                                                                                                                                                                                                                                                                                                                                                                                                                                                                                                                                                                                                                                                                                                                                                                                                                                                                                                                                                                                                                                                                                                                                                                                                                                                                                                                                                                                | Lumina at Mountain Vista<br>1224 S. Signal Butte Road<br>Mesa                | 300<br>276,180  | \$84,250,000<br>\$305.05<br>921 SF    | 9/27/2023<br>2023       | \$280,833  | 156-1/1's, 126-2/2's, 18-3/2's;<br>New Fannie Mae Loan; No<br>Prior Sale                                                     |
| JAMES TO A STATE OF THE STATE O | The James<br>3524 N. Miller Road<br>Scottsdale                               | 28<br>24,500    | \$8,950,000<br>\$365.31<br>875 SF     | 9/27/2023<br>1958       | \$319,643  | Renovated; 28-2/1's; 32%<br>Down; New Loan: Securi-<br>ty Service Federal Credit<br>Union; Last Sale: 04/2021<br>\$6,725,000 |
|                                                                                                                                                                                                                                                                                                                                                                                                                                                                                                                                                                                                                                                                                                                                                                                                                                                                                                                                                                                                                                                                                                                                                                                                                                                                                                                                                                                                                                                                                                                                                                                                                                                                                                                                                                                                                                                                                                                                                                                                                                                                                                                                | Village Crossing at Broadway<br>3165 E. Broadway Road<br>Mesa                | 36<br>54,000    | \$14,928,000<br>\$276.44<br>1,500 SF  | 9/26/2023<br>2022       | \$414,667  | 35-3/2's, 1-3/2.5; 45%<br>Down; New Loan: Arizona<br>Financial Credit Union; No<br>Prior Sale                                |