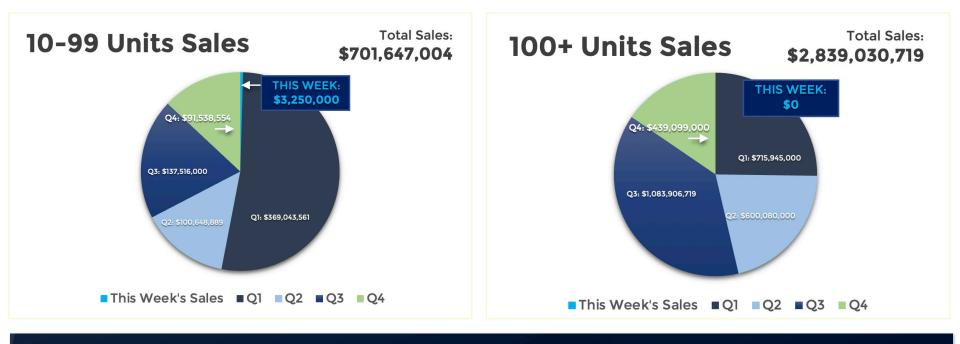

## For the Week Ending December 8th, 2023:

| Property Photo | Property Name<br>Address<br>City                        | No. Units<br>SF | Sale Price<br>Price/SF<br>Avg SF/Unit | Sale Date<br>Year Built | Price/Unit | Unit Mix, % Down<br>Payment, Lender; Previous<br>Sale Date & Amount                       |
|----------------|---------------------------------------------------------|-----------------|---------------------------------------|-------------------------|------------|-------------------------------------------------------------------------------------------|
|                | McKemy Park Apartments<br>112 S. McKemy Street<br>Tempe | 12<br>10,800    | \$3,250,000<br>\$300.93<br>900 SF     | 12/8/2023<br>1983       | \$270,833  | 12-2/1's; 32% Down; New<br>Loan: OneAZ Credit<br>Union; Last Sale: 02/2022<br>\$3,050,000 |