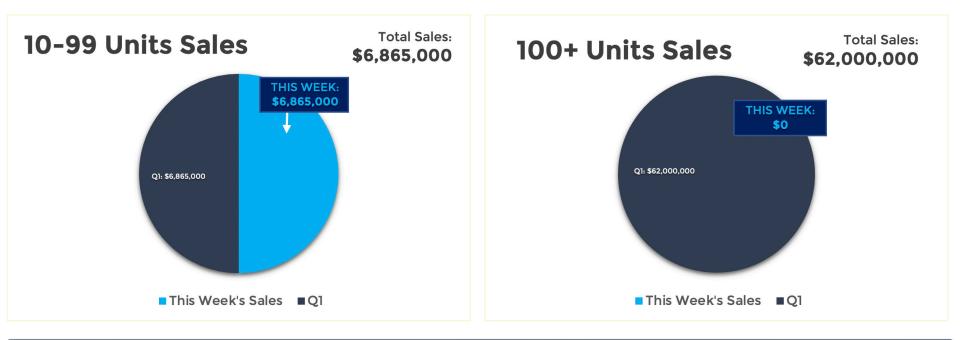

## For the Week Ending January 26th, 2024:

| , , , , , , , , , , , , , , , , , , , |                                                      |                 |                                       |                         |            |                                                                                                                             |
|---------------------------------------|------------------------------------------------------|-----------------|---------------------------------------|-------------------------|------------|-----------------------------------------------------------------------------------------------------------------------------|
| Property Photo                        | Property Name<br>Address<br>City                     | No. Units<br>SF | Sale Price<br>Price/SF<br>Avg SF/Unit | Sale Date<br>Year Built | Price/Unit | Unit Mix, % Down<br>Payment, Lender;<br>Previous Sale Date &<br>Amount                                                      |
|                                       | Playton Place<br>3615-3625 N. 16th Street<br>Phoenix | 23<br>19,838    | \$5,600,000<br>\$282.29<br>862 SF     | 1/26/2024<br>2022       | \$243,478  | Converted Office<br>Building; 3-0/1's, 3-1/1's,<br>17-2/2's; 50% Down;<br>1031 Exchange; Seller<br>Financing; No Prior Sale |
|                                       | 8910-8912 N. 3rd Street<br>Phoenix                   | 10<br>4,260     | \$1,265,000<br>\$296.95<br>426 SF     | 1/26/2024<br>1945       | \$126,500  | 2-Studios, 5-1/1's,<br>3-2/1's; 53% Down;<br>Seller Financing; Last<br>Sale: 01/2017 \$143,000                              |