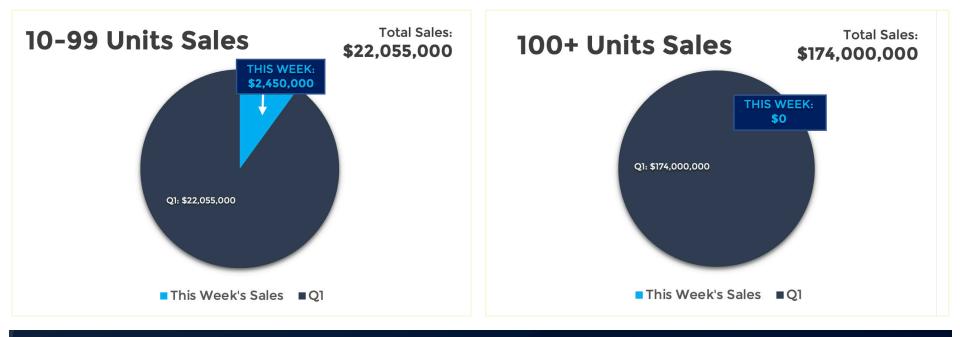

## For the Week Ending February 23rd, 2024:

| Property Photo | Property Name<br>Address<br>City      | No. Units<br>SF | Sale Price<br>Price/SF<br>Avg SF/Unit | Sale Date<br>Year Built | Price/Unit | Unit Mix, % Down<br>Payment, Lender;<br>Previous Sale Date &<br>Amount                                     |
|----------------|---------------------------------------|-----------------|---------------------------------------|-------------------------|------------|------------------------------------------------------------------------------------------------------------|
|                | 1525 W. Indian School Road<br>Phoenix | 18<br>11,442    | \$2,450,000<br>\$214.12<br>636 SF     | 2/23/2024<br>1959       | \$136,111  | 4-Studios, 8-1/1's,<br>6-2/1's; 23% Down; New<br>Loan: Versara Capital;<br>Last Sale: 07/2008<br>\$396,500 |