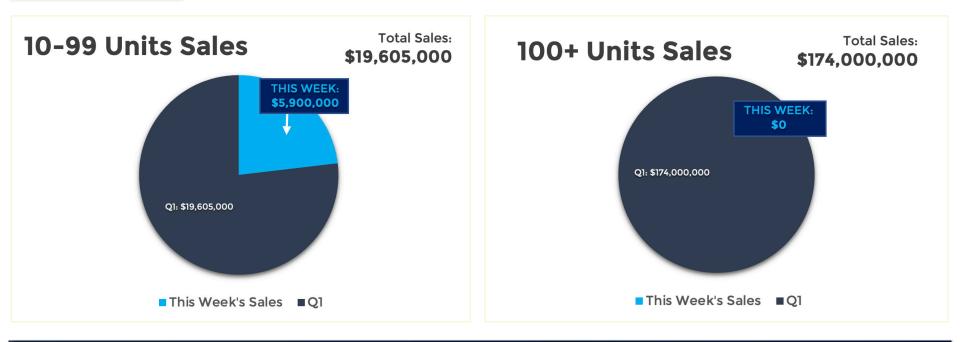

## For the Week Ending February 9th, 2024:

| Property Photo | Property Name<br>Address<br>City                         | No. Units<br>SF | Sale Price<br>Price/SF<br>Avg SF/Unit | Sale Date<br>Year Built | Price/Unit | Unit Mix, % Down<br>Payment, Lender;<br>Previous Sale Date &<br>Amount                      |
|----------------|----------------------------------------------------------|-----------------|---------------------------------------|-------------------------|------------|---------------------------------------------------------------------------------------------|
|                | Westwood Studio<br>6738 N. 44th Avenue<br>Glendale       | 10<br>4,040     | \$1,100,000<br>\$272.28<br>404 SF     | 2/9/2024<br>1972        | \$110,000  | 10-Studios; 39% Down;<br>New Loan: Westwood<br>Trident LLC; Last Sale:<br>01/2013 \$207,500 |
|                | 14th Street Residences<br>4422 N. 14th Street<br>Phoenix | 10<br>18,100    | \$4,800,000<br>\$265.19<br>1,810 SF   | 2/5/2024<br>2021        | \$480,000  | 10-3/2.5's; All Cash; No<br>Prior Sale                                                      |