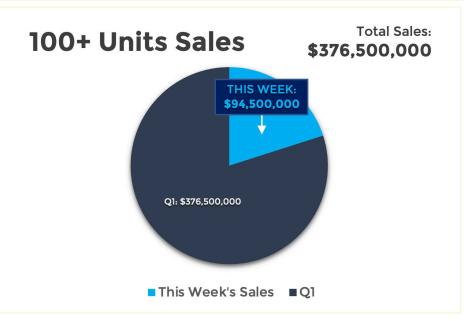

## For the Week Ending March 8th, 2024:

| Property Photo | Property Name<br>Address<br>City                                    | No. Units<br>SF | Sale Price<br>Price/SF<br>Avg SF/Unit | Sale Date<br>Year Built | Price/Unit | Unit Mix, % Down<br>Payment, Lender;<br>Previous Sale Date &<br>Amount                                          |
|----------------|---------------------------------------------------------------------|-----------------|---------------------------------------|-------------------------|------------|-----------------------------------------------------------------------------------------------------------------|
|                | Alta Chandler at the Park<br>1333 N. Parklane Boulevard<br>Chandler | 291<br>364,367  | \$94,500,000<br>\$259.35<br>1,252 SF  | 3/8/2024<br>2023        | \$324,742  | 7-Studios, 179-1/1's,<br>94-2/2's, 11-3/2s; 5%<br>Down; Lender: M & T<br>Realty Capital Corp.;<br>No Prior Sale |