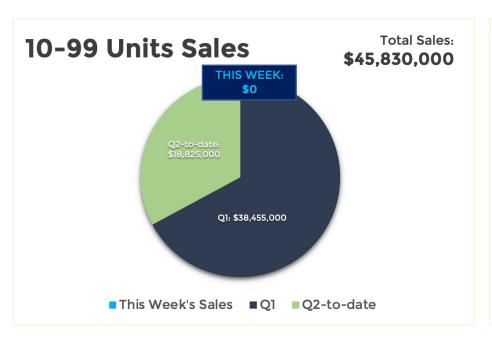

|
|                | Hangar at Thunderbird<br>15301 N. 57th Avenue<br>Glendale | 266<br>241,669  | \$69,000,000<br>\$285.51<br>909 SF    | 4/16/2024<br>2022       | \$259,399  | 128-1/1's, 126-2/2's,<br>12-3/2's; 42% Down;<br>Buying Entity is a TIC;<br>Condo Conversion<br>Restricted for 8 Years;<br>Buyer's Up Leg in1031<br>Exchange; No Prior<br>Sale |
|                | Aura Central<br>3883 N. Central Avenue<br>Phoenix         | 251<br>253,536  | \$70,000,000<br>\$276.09<br>1,010 SF  | 4/15/2024<br>2021       | \$278,884  | 70-Studios, 124-1/1's,<br>57-2/2's; .02% Down;<br>New Loan: Apollo<br>Global Management;<br>No Prior Sale                                                                     |