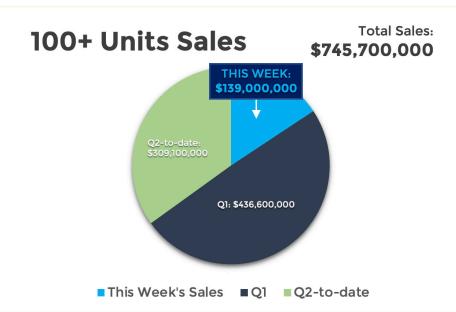

|
|                | Hangar at Thunderbird<br>15301 N. 57th Avenue<br>Glendale | 266<br>241,669  | \$69,000,000<br>\$285.51<br>909 SF    | 4/16/2024<br>2022       | \$259,399  | 128-1/1's, 126-2/2's,<br>12-3/2's; 42% Down;<br>Buying Entity is a TIC;<br>Condo Conversion<br>Restricted for 8 Years;<br>Buyer's Up Leg in1031<br>Exchange; No Prior<br>Sale |
|                | Aura Central<br>3883 N. Central Avenue<br>Phoenix         | 251<br>253,536  | \$70,000,000<br>\$276.09<br>1,010 SF  | 4/15/2024<br>2021       | \$278,884  | 70-Studios, 124-1/1's,<br>57-2/2's; .02% Down;<br>New Loan: Apollo<br>Global Management;<br>No Prior Sale                                                                     |