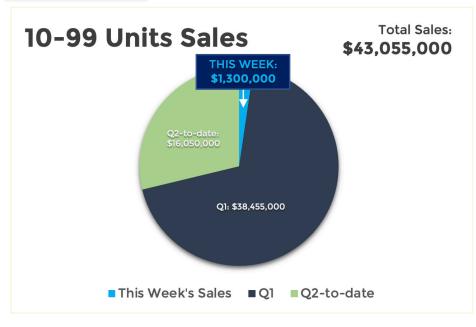

## For the Week Ending April 5th, 2024:

| Property Photo | Property Name<br>Address<br>City                           | No. Units<br>SF | Sale Price<br>Price/SF<br>Avg SF/Unit | Sale Date<br>Year Built | Price/Unit | Unit Mix, % Down<br>Payment, Lender;<br>Previous Sale Date &<br>Amount                                 |
|----------------|------------------------------------------------------------|-----------------|---------------------------------------|-------------------------|------------|--------------------------------------------------------------------------------------------------------|
|                | Cactus Apartments<br>288 N. Cactus Road<br>Apache Junction | 13<br>9,500     | \$1,300,000<br>\$136.84<br>731 SF     | 3/28/2024<br>1977       | \$100,000  | Unit Mix Unknown;<br>23% Down; New SBA<br>Loan; OneAZ Credit<br>Union; Last Sale:<br>03/2003 \$575,000 |