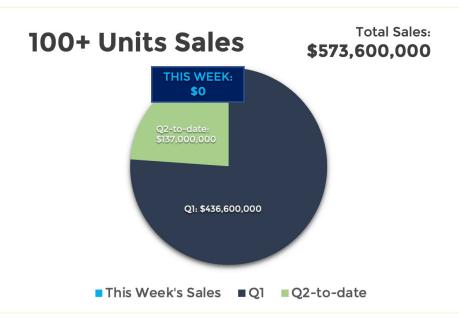

ty                           | No. Units<br>SF | Sale Price<br>Price/SF<br>Avg SF/Unit | Sale Date<br>Year Built | Price/Unit | Unit Mix, % Down<br>Payment, Lender;<br>Previous Sale Date &<br>Amount                                 |
|----------------|------------------------------------------------------------|-----------------|---------------------------------------|-------------------------|------------|--------------------------------------------------------------------------------------------------------|
|                | Cactus Apartments<br>288 N. Cactus Road<br>Apache Junction | 13<br>9,500     | \$1,300,000<br>\$136.84<br>731 SF     | 3/28/2024<br>1977       | \$100,000  | Unit Mix Unknown;<br>23% Down; New SBA<br>Loan; OneAZ Credit<br>Union; Last Sale:<br>03/2003 \$575,000 |