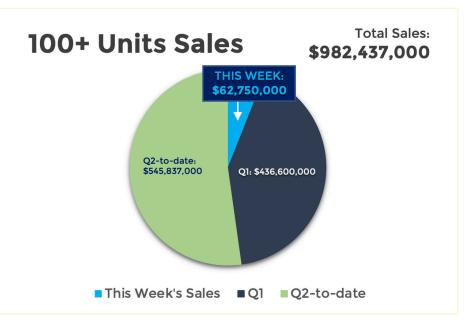

## For the Week Ending May 10th, 2024:

| Property Photo | Property Name<br>Address<br>City                | No. Units<br>SF | Sale Price<br>Price/SF<br>Avg SF/Unit | Sale Date<br>Year Built | Price/Unit | Unit Mix, % Down<br>Payment, Lender;<br>Previous Sale Date &<br>Amount                 |
|----------------|-------------------------------------------------|-----------------|---------------------------------------|-------------------------|------------|----------------------------------------------------------------------------------------|
|                | Parc Lofts<br>8727 W. McDowell Road<br>Tolleson | 258<br>370,522  | \$62,750,000<br>\$253.19<br>961 SF    | 5/8/2024<br>2022        | \$243,217  | 114-1/1's, 108-2/2's, 36-<br>3/2's; 48% Down; New<br>Fannie Mae Loan; No<br>Prior Sale |