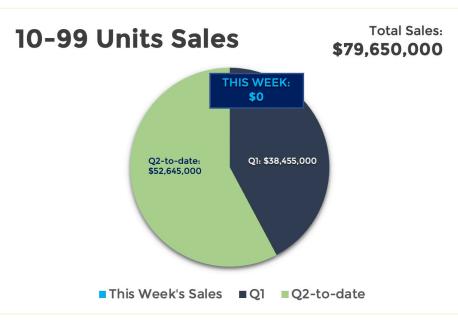

## For the Week Ending May 10th, 2024:

| Property Photo | Property Name<br>Address<br>City                | No. Units<br>SF | Sale Price<br>Price/SF<br>Avg SF/Unit | Sale Date<br>Year Built | Price/Unit | Unit Mix, % Down<br>Payment, Lender;<br>Previous Sale Date &<br>Amount                 |
|----------------|-------------------------------------------------|-----------------|---------------------------------------|-------------------------|------------|----------------------------------------------------------------------------------------|
|                | Parc Lofts<br>8727 W. McDowell Road<br>Tolleson | 258<br>370,522  | \$62,750,000<br>\$253.19<br>961 SF    | 5/8/2024<br>2022        | \$243,217  | 114-1/1's, 108-2/2's, 36-<br>3/2's; 48% Down; New<br>Fannie Mae Loan; No<br>Prior Sale |