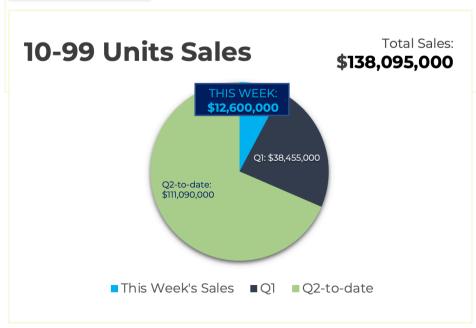

## For the Week Ending July 26th, 2024:

| Property Photo | Property Name<br>Address<br>City                 | No. Units<br>SF | Sale Price<br>Price/SF<br>Avg SF/Unit | Sale Date<br>Year Built | Price/Unit | Unit Mix, % Down<br>Payment, Lender;<br>Previous Sale Date &<br>Amount            |
|----------------|--------------------------------------------------|-----------------|---------------------------------------|-------------------------|------------|-----------------------------------------------------------------------------------|
|                | Corona Del Sol<br>27 E. Corona Avenue<br>Phoenix | 64<br>55,940    | \$12,600,000<br>\$225.24<br>874 SF    | 7/23/2024<br>1985       | \$196,875  | 64-2/1's; 20% Down;<br>New Freddie Mac<br>Loan; Last Sale:<br>01/2018 \$4,300,000 |