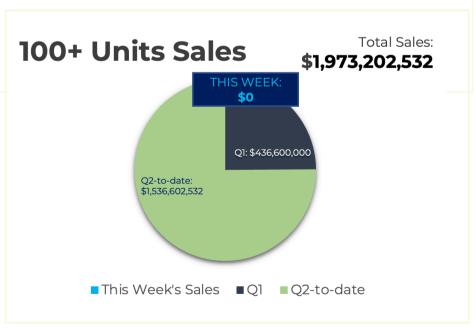

t

## For the Week Ending July 26th, 2024:

| Property Photo | Property Name<br>Address<br>City                 | No. Units<br>SF | Sale Price<br>Price/SF<br>Avg SF/Unit | Sale Date<br>Year Built | Price/Unit | Unit Mix, % Down<br>Payment, Lender;<br>Previous Sale Date &<br>Amount            |
|----------------|--------------------------------------------------|-----------------|---------------------------------------|-------------------------|------------|-----------------------------------------------------------------------------------|
|                | Corona Del Sol<br>27 E. Corona Avenue<br>Phoenix | 64<br>55,940    | \$12,600,000<br>\$225.24<br>874 SF    | 7/23/2024<br>1985       | \$196,875  | 64-2/1's; 20% Down;<br>New Freddie Mac<br>Loan; Last Sale:<br>01/2018 \$4,300,000 |