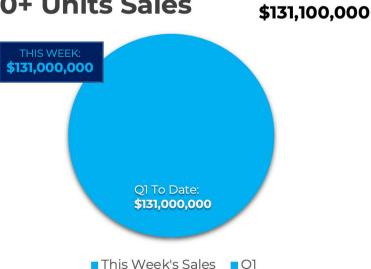

## For the Week Ending January 17th, 2024:

| Property Photo | Property Name<br>Address<br>City                                   | No. Units<br>SF | Sale Price<br>Price/SF<br>Avg SF/Unit | Sale Date<br>Year Built | Price/Unit | Unit Mix, % Down<br>Payment, Lender;<br>Previous Sale Date &<br>Amount                                  |
|----------------|--------------------------------------------------------------------|-----------------|---------------------------------------|-------------------------|------------|---------------------------------------------------------------------------------------------------------|
| TO V.S.        | Town Deer Valley<br>24100 N 19th Ave<br>Deer Valley, Arizona 85085 | 388<br>442,000  | \$131,100,000<br>\$296.61<br>1,004 SF | 01/15/2024<br>2022      | \$337,887  | 22-Studio's, 154-1/1's,<br>168-2/2's, 44-<br>3/2's; 3% Down; New<br>Conventional<br>Loan; No Prior Sale |