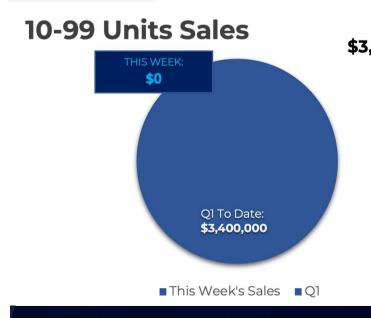

| No. Units<br>SF | Sale Price<br>Price/SF<br>Avg SF/Unit | Sale Date<br>Year Built | Price/Unit | Unit Mix, % Down<br>Payment, Lender;<br>Previous Sale Date &<br>Amount                                  |
|----------------|--------------------------------------------------------------------|-----------------|---------------------------------------|-------------------------|------------|---------------------------------------------------------------------------------------------------------|
| TO V.S.        | Town Deer Valley<br>24100 N 19th Ave<br>Deer Valley, Arizona 85085 | 388<br>442,000  | \$131,100,000<br>\$296.61<br>1,004 SF | 01/15/2024<br>2022      | \$337,887  | 22-Studio's, 154-1/1's,<br>168-2/2's, 44-<br>3/2's; 3% Down; New<br>Conventional<br>Loan; No Prior Sale |



Total Sales: \$3,400,000



**Total Sales:**