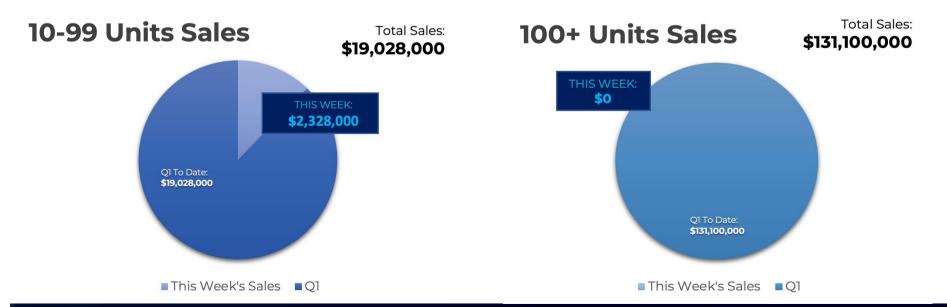

## For the Week Ending February 14th, 2024:

| Property Photo | Property Name<br>Address<br>City             | No. Units<br>SF | Sale Price<br>Price/SF<br>Avg SF/Unit | Sale Date<br>Year Built | Price/Unit | Unit Mix, % Down<br>Payment, Lender;<br>Previous Sale Date &<br>Amount                        |
|----------------|----------------------------------------------|-----------------|---------------------------------------|-------------------------|------------|-----------------------------------------------------------------------------------------------|
|                | 807-819 W 3rd Street<br>Tempe, Arizona 85281 | 12<br>6,180 SF  | \$2,328,000<br>\$376.70<br>515 SF     | 02/11/2025<br>1963      | \$194,000  | 12-1/1's; Three<br>4-plexes; 28% Down;<br>Private Loan; Last<br>Sale 3/30/2017<br>\$1,560,000 |