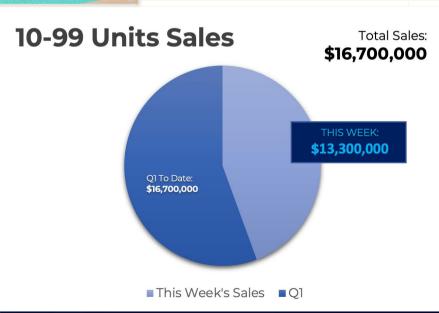

## FRITZ-SALAZAR / RITCHIE TEAM

Multifamily Weekly Sales Report

For the Week Ending February 7th, 2024:

| Property Photo | Property Name<br>Address<br>City                                  | No. Units<br>SF | Sale Price<br>Price/SF<br>Avg SF/Unit | Sale Date<br>Year Built | Price/Unit | Unit Mix, % Down<br>Payment, Lender;<br>Previous Sale Date &<br>Amount                              |
|----------------|-------------------------------------------------------------------|-----------------|---------------------------------------|-------------------------|------------|-----------------------------------------------------------------------------------------------------|
|                | North Edge Phoenix<br>12440 N 113th Ave<br>Phoenix, Arizona 85363 | 71<br>44,280    | \$13,300,000<br>\$300.36<br>633 SF    | 02/03/2025<br>1979      | \$187,324  | 69-1/1's, 1-2/1.5's,<br>1-3/2's; 37.96%<br>Down;<br>New Fannie Mae<br>Loan; 06/2021,<br>\$8,400,000 |