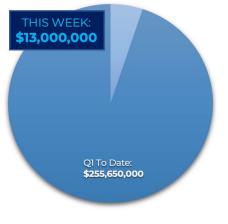

**Total Sales:** \$25,298,000

100+ Units Sales

**Total Sales:** \$255,650,000

■ This Week's Sales ■ O1