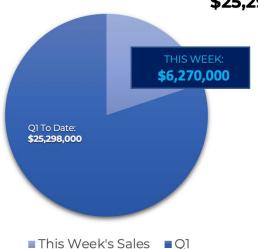

**Total Sales:** \$25,298,000

100+ Units Sales

**Total Sales:** \$255,650,000

■ This Week's Sales ■ O1